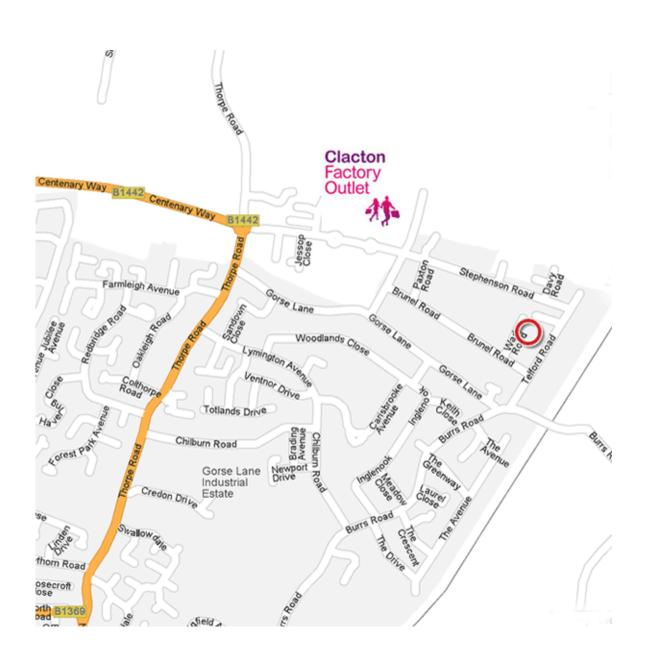

## **Directions**

Coming from the A12 follow the sings for Clacton-On-Sea (A120), then turn off at the sign for Clacton / Frinton (A133), go straight over the first roundabout, the next roundabout will have a Q8 garage and a McDonalds, take the third exit for Clacton. At the next roundabout turn left following signs for Gorse Lane Industrial Estate (and Clacton Shopping Village). At the next three roundabouts travel straight, through Stephenson Road until the road ends. Turn right into Telford Road and follow, turn right into Brunel Road and right again into Wade Road, EAFI is just on the left.