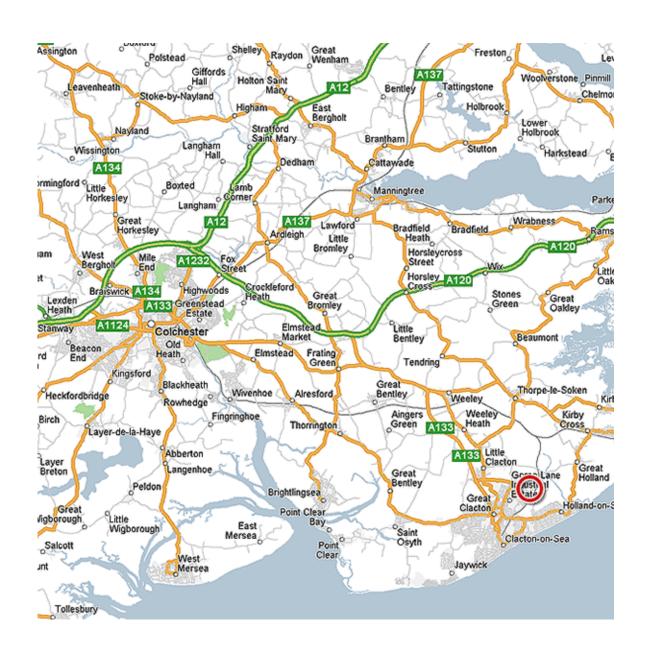

## **Directions**

Coming from the A12 follow the sings for Clacton-On-Sea (A120), then turn off at the sign for Clacton / Frinton (A133), go straight over the first roundabout, the next roundabout will have a Q8 garage and a McDonalds, take the third exit for Clacton. At the next roundabout turn left following signs for Gorse Lane Industrial Estate (and Clacton Shopping Village). At the next three roundabouts travel straight, through Stephenson Road until the road ends. Turn right into Telford Road and follow, turn right into Brunel Road and right again into Wade Road, EAFI is just on the left.