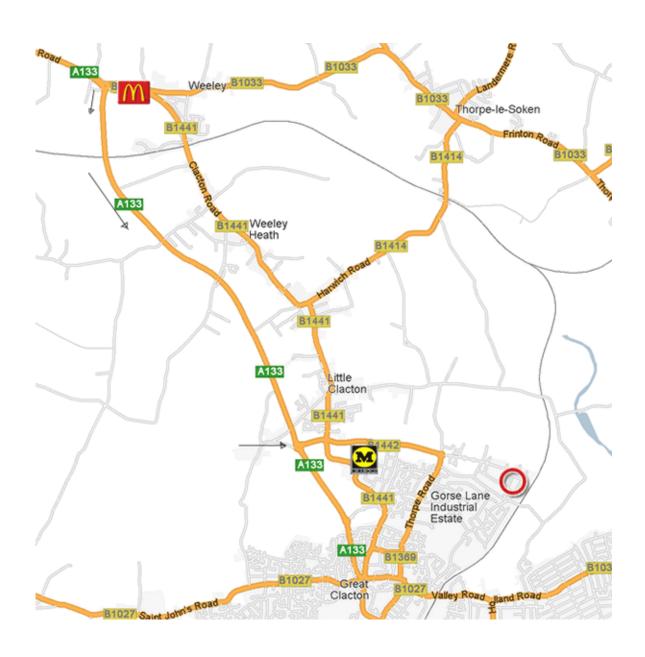

## **Directions**

Coming from the A12 follow the sings for Clacton-On-Sea (A120), then turn off at the sign for Clacton / Frinton (A133), go straight over the first roundabout, the next roundabout will have a Q8 garage and a McDonalds, take the third exit for Clacton. At the next roundabout turn left following signs for Gorse Lane Industrial Estate (and Clacton Shopping Village). At the next three roundabouts travel straight, through Stephenson Road until the road ends. Turn right into Telford Road and follow, turn right into Brunel Road and right again into Wade Road, EAFI is just on the left.